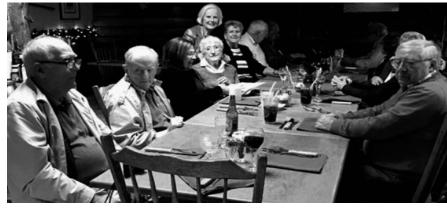

## Class of 1957 Reunion at Ukranian Club Saturday, September 16, 2017

While I was checking on some last minutes details for the Annual Picnic, I happened to step into the dining room. To my surprise, the Class or '57 was there celebrating their 40th reunion.

It was not a large group, but they were there to renew old friendships and remember good times.

You will probably recognize some faces that seem to be at all these alumni affairs. Call an old friend & meet them at your own reunion or come to the Alum Picnic.