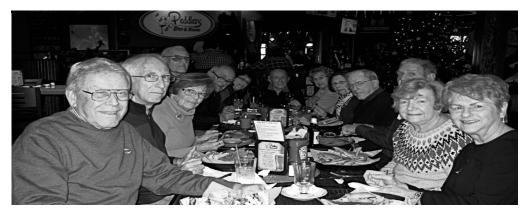

Cohoes-Keveny Annual Alumni Picnic. September 17 was the annual Alum Picnic. It was a great success as always. Babes Catering provided an outstanding array of good food, buffet style. More than enough was the word! Phil Phillips and Gary Oliver were in charge of the grills.