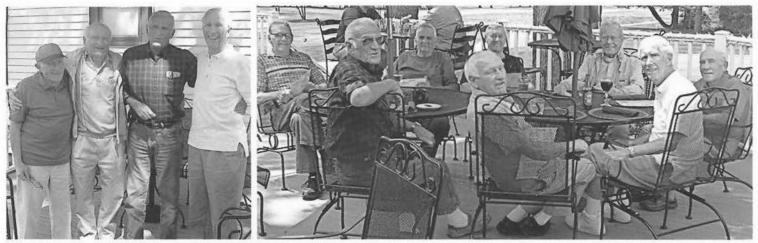

"The St. Rita's Boys" This group have been together since childhood. *at left*: Bill Biel, Bob Dubrey, Bill Reu and Ron Sausville. at rt rear: Cort Seguin Mick Miranda, John Prock & Lloyd McOmber. at frt. to rt.: Bill Reu, Bob Dubrey, & Ron Sausville. Missing from the group, Rich Allegrezza, Tom Wallace, Chuck Malley, Ron Normandin, Dan McAlonie & Frank Melrose. Arnie Radliff and Tito Manoni Have passed on.

The "St. Rita's Girls" were also present when hanging around the church steps or the shady side of the church. Barbara Turpin Shipman, Judy Smith Williams, Deanna Berkman, Nancy Kurls, & Jan Restifo Macaulay & Beverly Goodness. Jan recently passed onand bev has long been in California for many years. The field in back of the church was home to a lot of soft ball games. Carlson's Pool and Lansings Pool were crowded in the summer. Skating was the favorite pastme in the cold months.