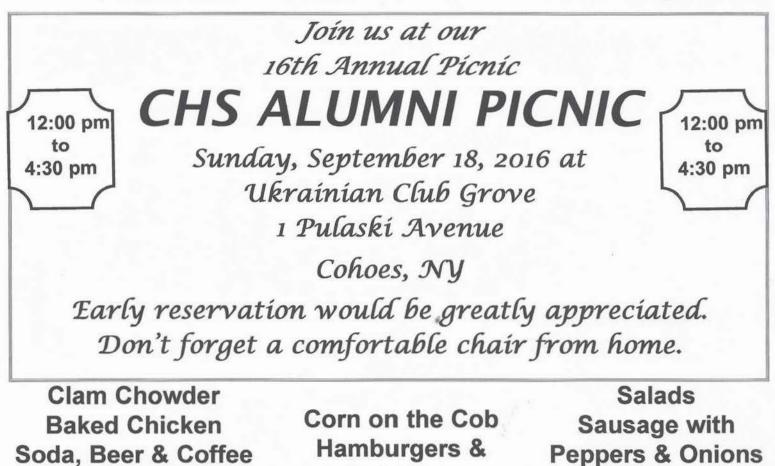

We look forward to seeing you Sept. 18th at the Ukrainian Park at our annual picnic.

We have a new caterer. Babes Restaurant from Bedford Street cooking. We always look forward to seeing our classmates and old friends. As I always say, "it is always good weather when good friends get together".

So, please call your friends and join us. It will be especially nice to see you! Barb Mcdonald

Planning a reunion for your class? We have an up-to-date mailing list for many classes. We would like to add your class to our list if we don't have it. This newsletter is free of charge to all Alumni and anyone else who might be interested in Cohoes High School Alumni news.

Catered by Babe's Catering Service Sorry we can't do clams this year.

Hot Dogs

**Peppers & Onions** 

7

Dessert Cookies compliments of Golden Krust Bagels of Latham

\$24.00 Prepay by Sept. 10, 2016

RESERVATION FORMS ALSO AVAILABLE FROM OUR ON LINE NEWSLETTER AT COHOES.ORG OR CALL 518-235-1402

Reservations & Checks for The Alumni Picnic only:

| Name:              | Class               | School (KMA or CHS) | Phone          | ( )      |
|--------------------|---------------------|---------------------|----------------|----------|
| Street             |                     | City                | _ST            | _Zip     |
| Guest:             | Class               | School (KMA or CHS) | <u>Phone (</u> | )        |
| Street             | Cit                 | ty                  | _ST            | _Zip     |
| Payable to The CHS |                     | Amt. enc            |                |          |
| Mail them by 9/10  | )/16 to: CHS Alumni | Assn POBox 229      | Cohoes         | NY 12047 |