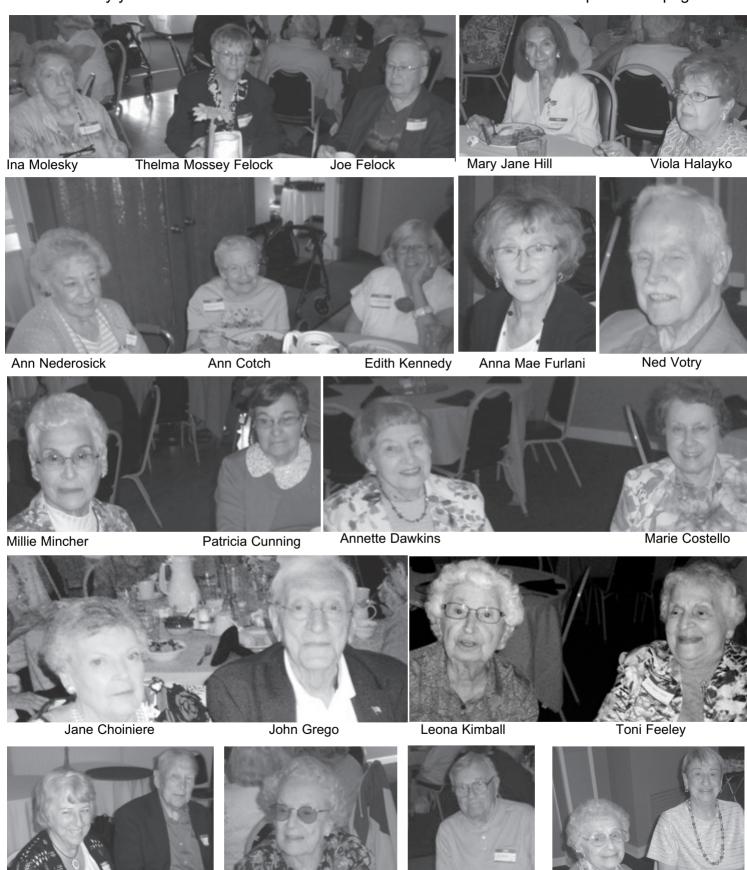

1944 thru 1947 Cohoes High School Classes gathered at Smith's at Van Schaick CC June 5, 2014. They decided to join with the other classes to combat the smaller numbers. Attendance seems to shrink every year. Thanks to Millie Mincher and Annette Dawkins for their help with this page.